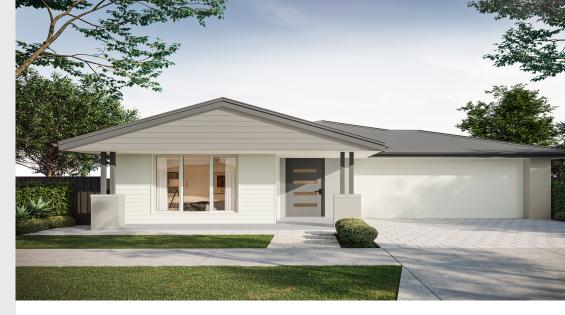

## House and Land from \$860,140\*

LOT 3198 Hirono Close Mount Barker 'Cerulean 3.5'

Lot Size Design Block Size House Size 521.00m<sup>2</sup> Cerulean 3.5 521m<sup>2</sup>

**House Size** 251m<sup>2</sup> / 27.03sqs

**Width** 13.00m