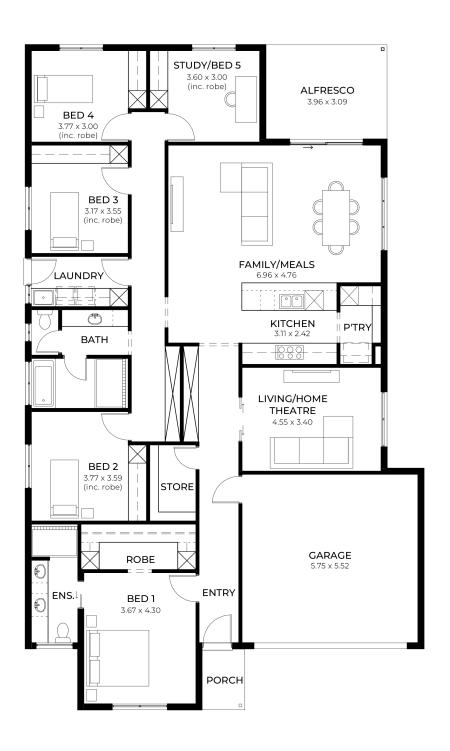

## House and Land from \$860,140\*

LOT 3198 Hirono Close Mount Barker 'Cerulean 3.5'

Lot Size Design Block Size House Size 521.00m<sup>2</sup> Cerulean 3.5 521m<sup>2</sup>

**House Size** 251m<sup>2</sup> / 27.03sqs

**Width** 13.00m