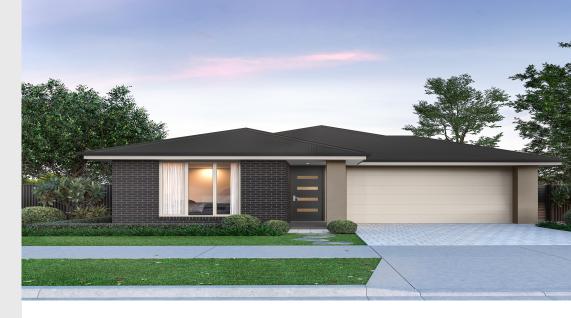

## House and Land from \$658,940\*

LOT 417 New Road Munno Para West 'Pewter 3.5'

Lot Size Design Block Size House Size Width 300.00m<sup>2</sup> Pewter 3.5 300m<sup>2</sup>

**House Size** 168m<sup>2</sup> / 18.12sqs

Width 9.00m

☐ 3 ☐ 1 ← 2 ← 1