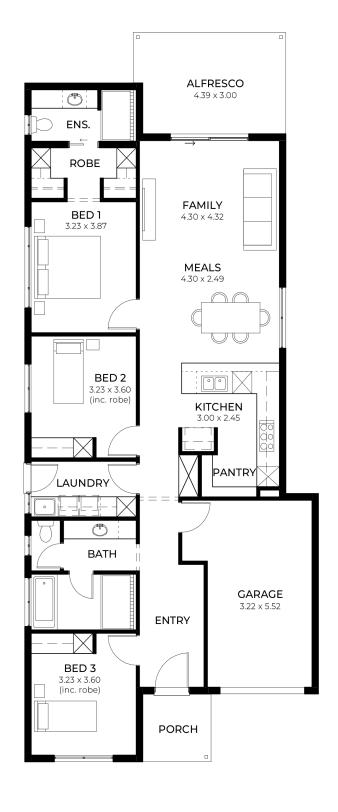

## House and Land from \$658,940\*

LOT 417 New Road Munno Para West 'Pewter 3.5'

Lot Size Design Block Size House Size Width 300.00m<sup>2</sup> Pewter 3.5 300m<sup>2</sup>

**House Size** 168m<sup>2</sup> / 18.12sqs

Width 9.00m

☐ 3 ☐ 1 ← 2 ← 1