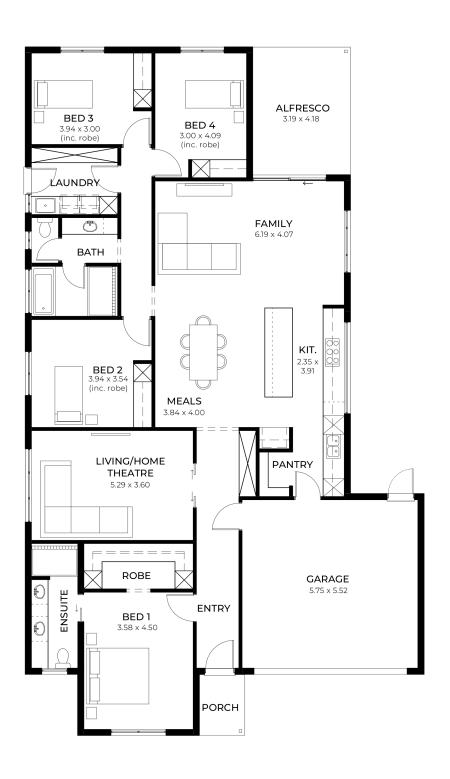

## House and Land from \$784,740\*

LOT 415 New Road Munno Para West 'Cyan 3.5'

Lot Size Design Block Size House Size

420.00m<sup>2</sup> Cyan 3.5 420m<sup>2</sup>

House Size 242m<sup>2</sup> / 26.09sqs

**Width** 13.00m

□ 4 □ 2 ← 2 ← 2