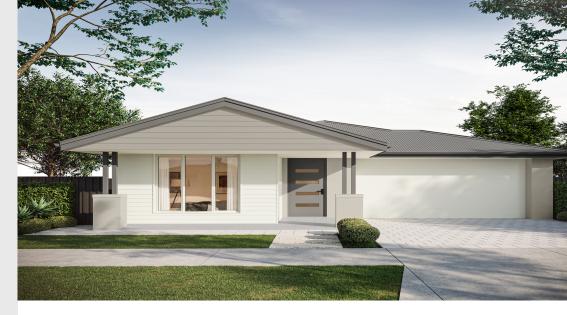

## House and Land from \$784,740\*

LOT 415 New Road Munno Para West 'Cyan 3.5'

Lot Size Design Block Size House Size

420.00m<sup>2</sup> Cyan 3.5 420m<sup>2</sup>

House Size 242m<sup>2</sup> / 26.09sqs

**Width** 13.00m