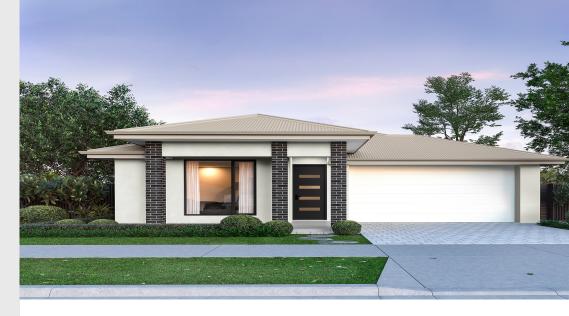

## House and Land from \$751,740\*

LOT 412 New Road Munno Para West 'Teal 3.5'

Lot Size Design Block Size House Size 375.00m<sup>2</sup> Teal 3.5 375m<sup>2</sup>

**House Size** 221m<sup>2</sup> / 23.82sqs

Width 11.50m