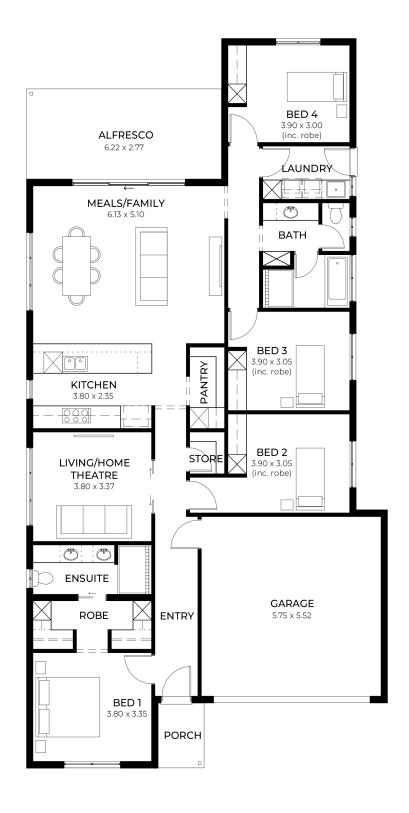

## House and Land from \$751,740\*

LOT 412 New Road Munno Para West 'Teal 3.5'

Lot Size Design Block Size House Size 375.00m<sup>2</sup> Teal 3.5 375m<sup>2</sup>

**House Size** 221m<sup>2</sup> / 23.82sqs

Width 11.50m