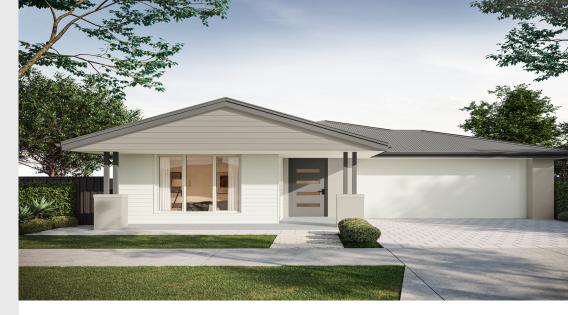

## House and Land from \$676,640\*

LOT 3053 Mirino Loop Angle Vale 'Pewter 3.5'

Lot Size Design Block Size House Size 320.00m<sup>2</sup> Pewter 3.5 320m<sup>2</sup>

**House Size** 168m<sup>2</sup> / 18.12sqs

Width 9.00m

☐ 3 ☐ 1 ← 2 ← 1