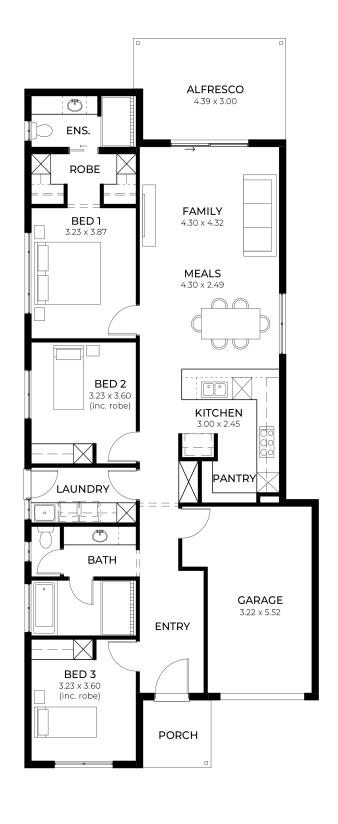

## House and Land from \$676,640\*

LOT 3053 Mirino Loop Angle Vale 'Pewter 3.5'

Lot Size Design Block Size House Size 320.00m<sup>2</sup> Pewter 3.5 320m<sup>2</sup>

**House Size** 168m<sup>2</sup> / 18.12sqs

Width 9.00m

☐ 3 ☐ 1 ← 2 ← 1