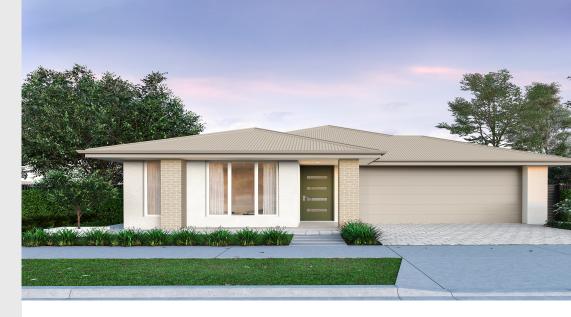

## House and Land from \$763,440\*

LOT 3052 Mirino Loop Angle Vale 'Teal 3.5'

Lot Size Design Block Size House Size 400.00m<sup>2</sup> Teal 3.5 400m<sup>2</sup>

House Size 221m<sup>2</sup> / 23.82sqs

Width 11.50m