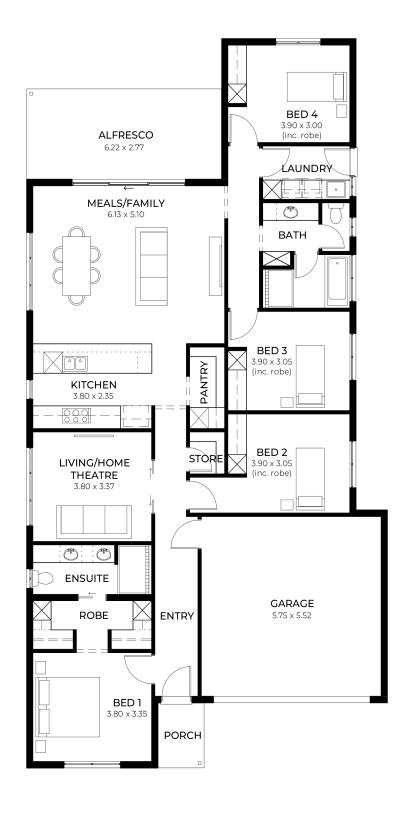

## House and Land from \$763,440\*

LOT 3052 Mirino Loop Angle Vale 'Teal 3.5'

Lot Size Design Block Size House Size 400.00m<sup>2</sup> Teal 3.5 400m<sup>2</sup>

House Size 221m<sup>2</sup> / 23.82sqs

Width 11.50m

□ 4 □ 2 ← 2 ← 2