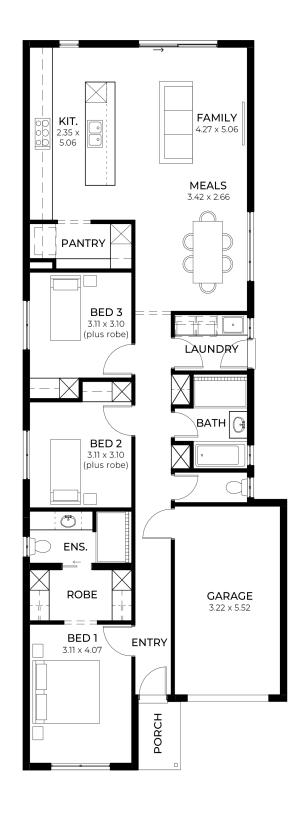

## House and Land from \$732,390\*

LOT 246 Ivy Street Mount Barker 'Ivory 3.5'

Lot Size Design Block Size House Size

300.00m<sup>2</sup> lvory 3.5 300m<sup>2</sup>

House Size 150m<sup>2</sup> / 16.21sqs

Width 8.00m

□ 3 □ 1 □ 2 □ 1