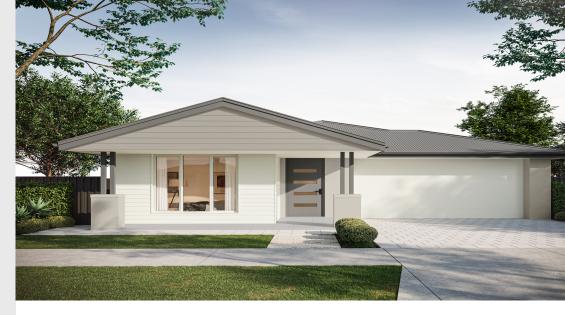

## House and Land from \$750,440\*

LOT 517 Matthew Road Angle Vale 'Turquoise 3.5'

Lot Size Design Block Size House Size

413.00m<sup>2</sup> Turquoise 3.5 413m<sup>2</sup>

House Size 218m<sup>2</sup> / 23.47sqs

**Width** 11.50m

□ 4 □ 2 □ 2 □ 2 □ 2