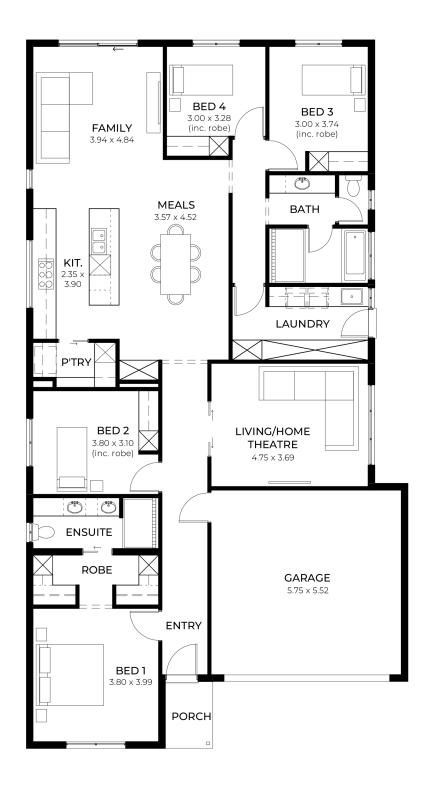

## House and Land from \$750,440\*

LOT 517 Matthew Road Angle Vale 'Turquoise 3.5'

Lot Size Design Block Size House Size

413.00m<sup>2</sup> Turquoise 3.5 413m<sup>2</sup>

House Size 218m<sup>2</sup> / 23.47sqs

**Width** 11.50m

□ 4 □ 2 □ 2 □ 2 □ 2

## Lucky you, all these impressive features are included with this home

Fixed Price Inclusions Package!

Experience luxury, comfort, and efficiency with our premium inclusions, all part of your new homeâ€"at a fixed price.

**Energy & Climate Efficiency** 

6.6kW Solar Power System – Eco-friendly and energy-efficient as standard.

Ducted Reverse Cycle Air Conditioning â€" Complete home climate control with Wi-Fi connectivity.

Stylish Interior Finishes

Plush carpeting to all bedrooms, study, and theatre.

Timber Laminate Flooring â€" Sleek and durable finishes to entry, rear hallway, kitchen, meals, and family areas.

High Ceilings (2700mm) – Enhancing space and luxury throughout the home. Comprehensive Insulation Package – R6.0 to ceilings, R2.5 to external walls, R2.0 to internal walls and garage for year-round comfort.

Premium 900mm Westinghouse Appliances – Including oven, cooktop, rangehood, and dishwasher.

20mm Solid Surface Benchtops – Sleek and durable surfaces in kitchen and pantry.

Luxury Inclusions â€" Featuring square-edge benchtops, semi-framed shower screens, and Luna tapware and accessories.

Ample Storage Throughout – Including walk-in robes, mirrored sliding robes, linen cupboards, pantry, and dedicated laundry storage.

**Outdoor Living Enhancements** 

Entertainer's Alfresco – Includes slab, tiling, gas point, and stormwater system for seamless outdoor enjoyment.