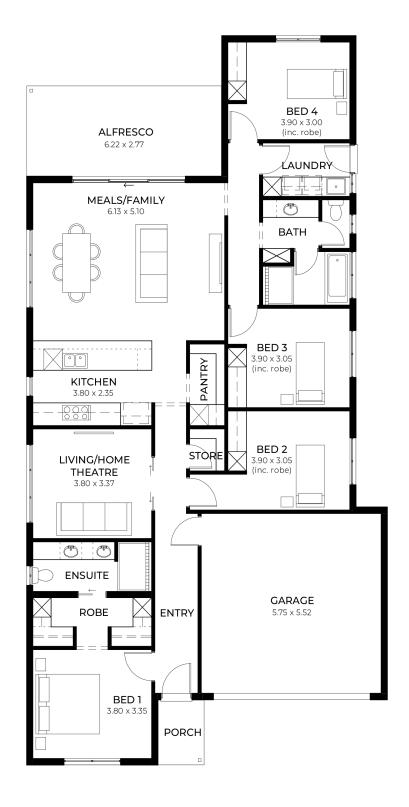

## House and Land from \$794,990\*

LOT 250 Ivy Street Mount Barker 'Teal 3.5'

Lot Size Design Block Size House Size 394.00m<sup>2</sup> Teal 3.5 394m<sup>2</sup>

**House Size** 221m<sup>2</sup> / 23.82sqs

Width 11.50m

□ 4 □ 2 ← 2 ← 2