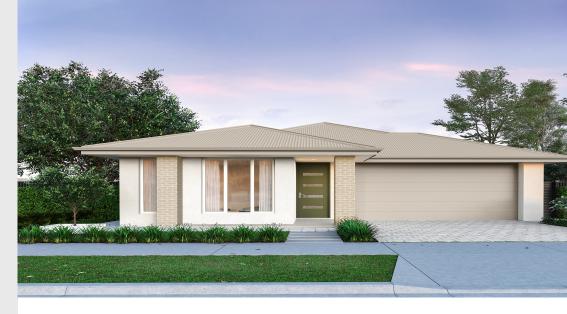

## House and Land from \$794,990\*

LOT 250 Ivy Street Mount Barker 'Teal 3.5'

Lot Size Design Block Size House Size 394.00m<sup>2</sup> Teal 3.5 394m<sup>2</sup>

**House Size** 221m<sup>2</sup> / 23.82sqs

Width 11.50m

□ 4 □ 2 ← 2 ← 2

## Lucky you, all these impressive features are included with this home

Ready to build late 2025

New Liveable Housing Standards with 7 star energy efficiency including 6.6 kw solar system

2.7m ceiling throughout / 25 degree roof pitch / 450mm eaves