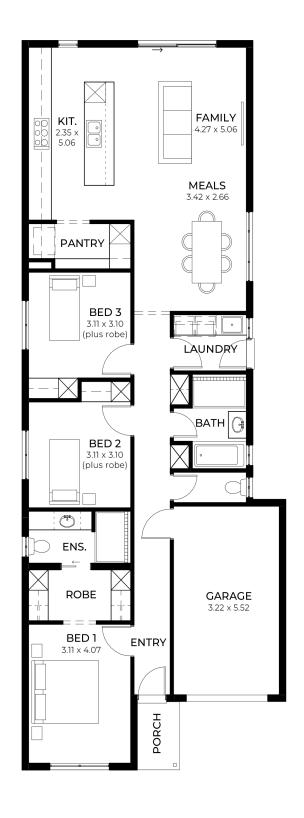

## House and Land from \$599,140\*

LOT 136 New Road Mount Barker 'Ivory 3.5'

Lot Size Design Block Size House Size 270.00m<sup>2</sup> lvory 3.5 270m<sup>2</sup>

**House Size** 150m<sup>2</sup> / 16.21sqs

Width 8.00m

☐ 3 ☐ 1 ← 2 ← 1