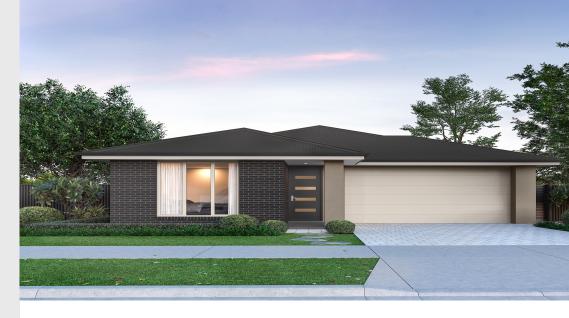

## House and Land from \$599,140\*

LOT 136 New Road Mount Barker 'Ivory 3.5'

Lot Size Design Block Size House Size 270.00m<sup>2</sup> lvory 3.5 270m<sup>2</sup>

**House Size** 150m<sup>2</sup> / 16.21sqs

Width 8.00m

☐ 3 ☐ 1 ← 2 ← 1