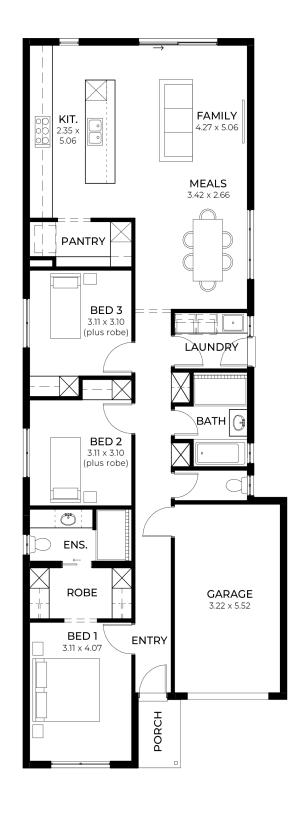

## House and Land from \$602,940\*

LOT 133 New Road Mount Barker 'Ivory 3.5'

Lot Size Design Block Size House Size 270.00m<sup>2</sup> Ivory 3.5 270m<sup>2</sup>

**House Size** 150m<sup>2</sup> / 16.21sqs

Width 8.00m

☐ 3 ☐ 1 ← 2 ← 1