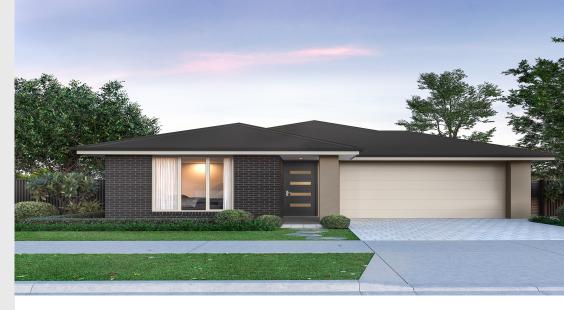

## House and Land from \$602,940\*

LOT 133 New Road Mount Barker 'Ivory 3.5'

Lot Size Design Block Size House Size 270.00m<sup>2</sup> Ivory 3.5 270m<sup>2</sup>

**House Size** 150m<sup>2</sup> / 16.21sqs

Width 8.00m

☐ 3 ☐ 1 ← 2 ← 1