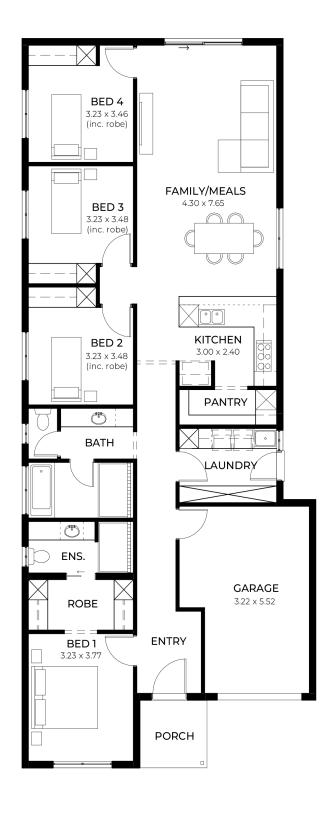

## House and Land from \$663,340\*

LOT 138 New Road Mount Barker 'Onyx 3.5'

Lot Size Design Block Size House Size 300.00m<sup>2</sup> Onyx 3.5 300m<sup>2</sup>

**House Size** 173m<sup>2</sup> / 18.62sqs

Width 9.00m

□ 4 □ 1 □ 2 □ 1