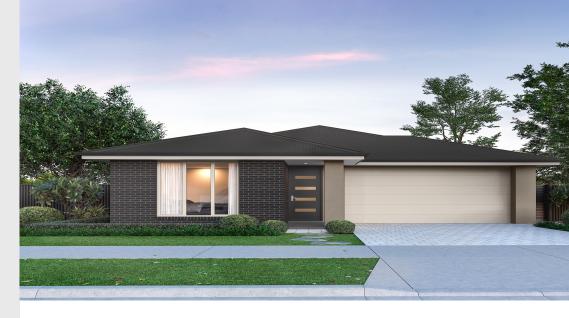

## House and Land from \$663,340\*

LOT 138 New Road Mount Barker 'Onyx 3.5'

Lot Size Design Block Size House Size 300.00m<sup>2</sup> Onyx 3.5 300m<sup>2</sup>

**House Size** 173m<sup>2</sup> / 18.62sqs

Width 9.00m

## Lucky you, all these impressive features are included with this home

Upgraded façade

Garage with remote control units to panel lift door

2700mm ceilings with high doors

Ensuite to bedroom1

900mm cooktop, oven and rangehood