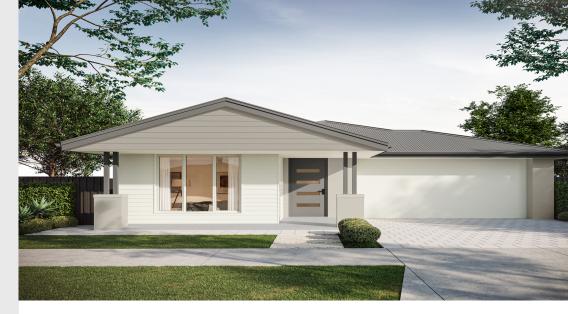

## House and Land from \$609,940\*

LOT 136 New Road Mount Barker 'Ivory 3.5'

Lot Size Design Block Size House Size 270.00m<sup>2</sup> lvory 3.5 270m<sup>2</sup>

**House Size** 150m<sup>2</sup> / 16.21sqs

Width 8.00m