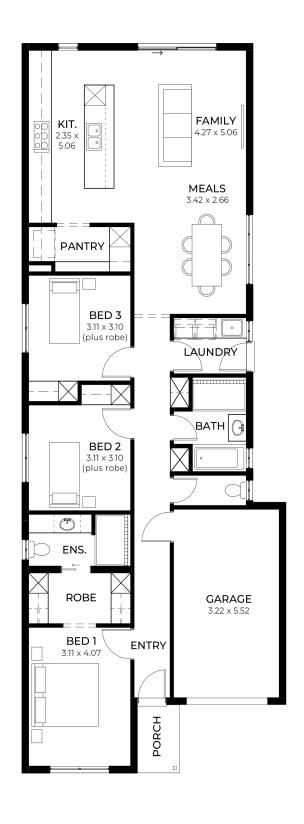

## House and Land from \$609,940\*

LOT 136 New Road Mount Barker 'Ivory 3.5'

Lot Size Design Block Size House Size 270.00m<sup>2</sup> lvory 3.5 270m<sup>2</sup>

**House Size** 150m<sup>2</sup> / 16.21sqs

Width 8.00m